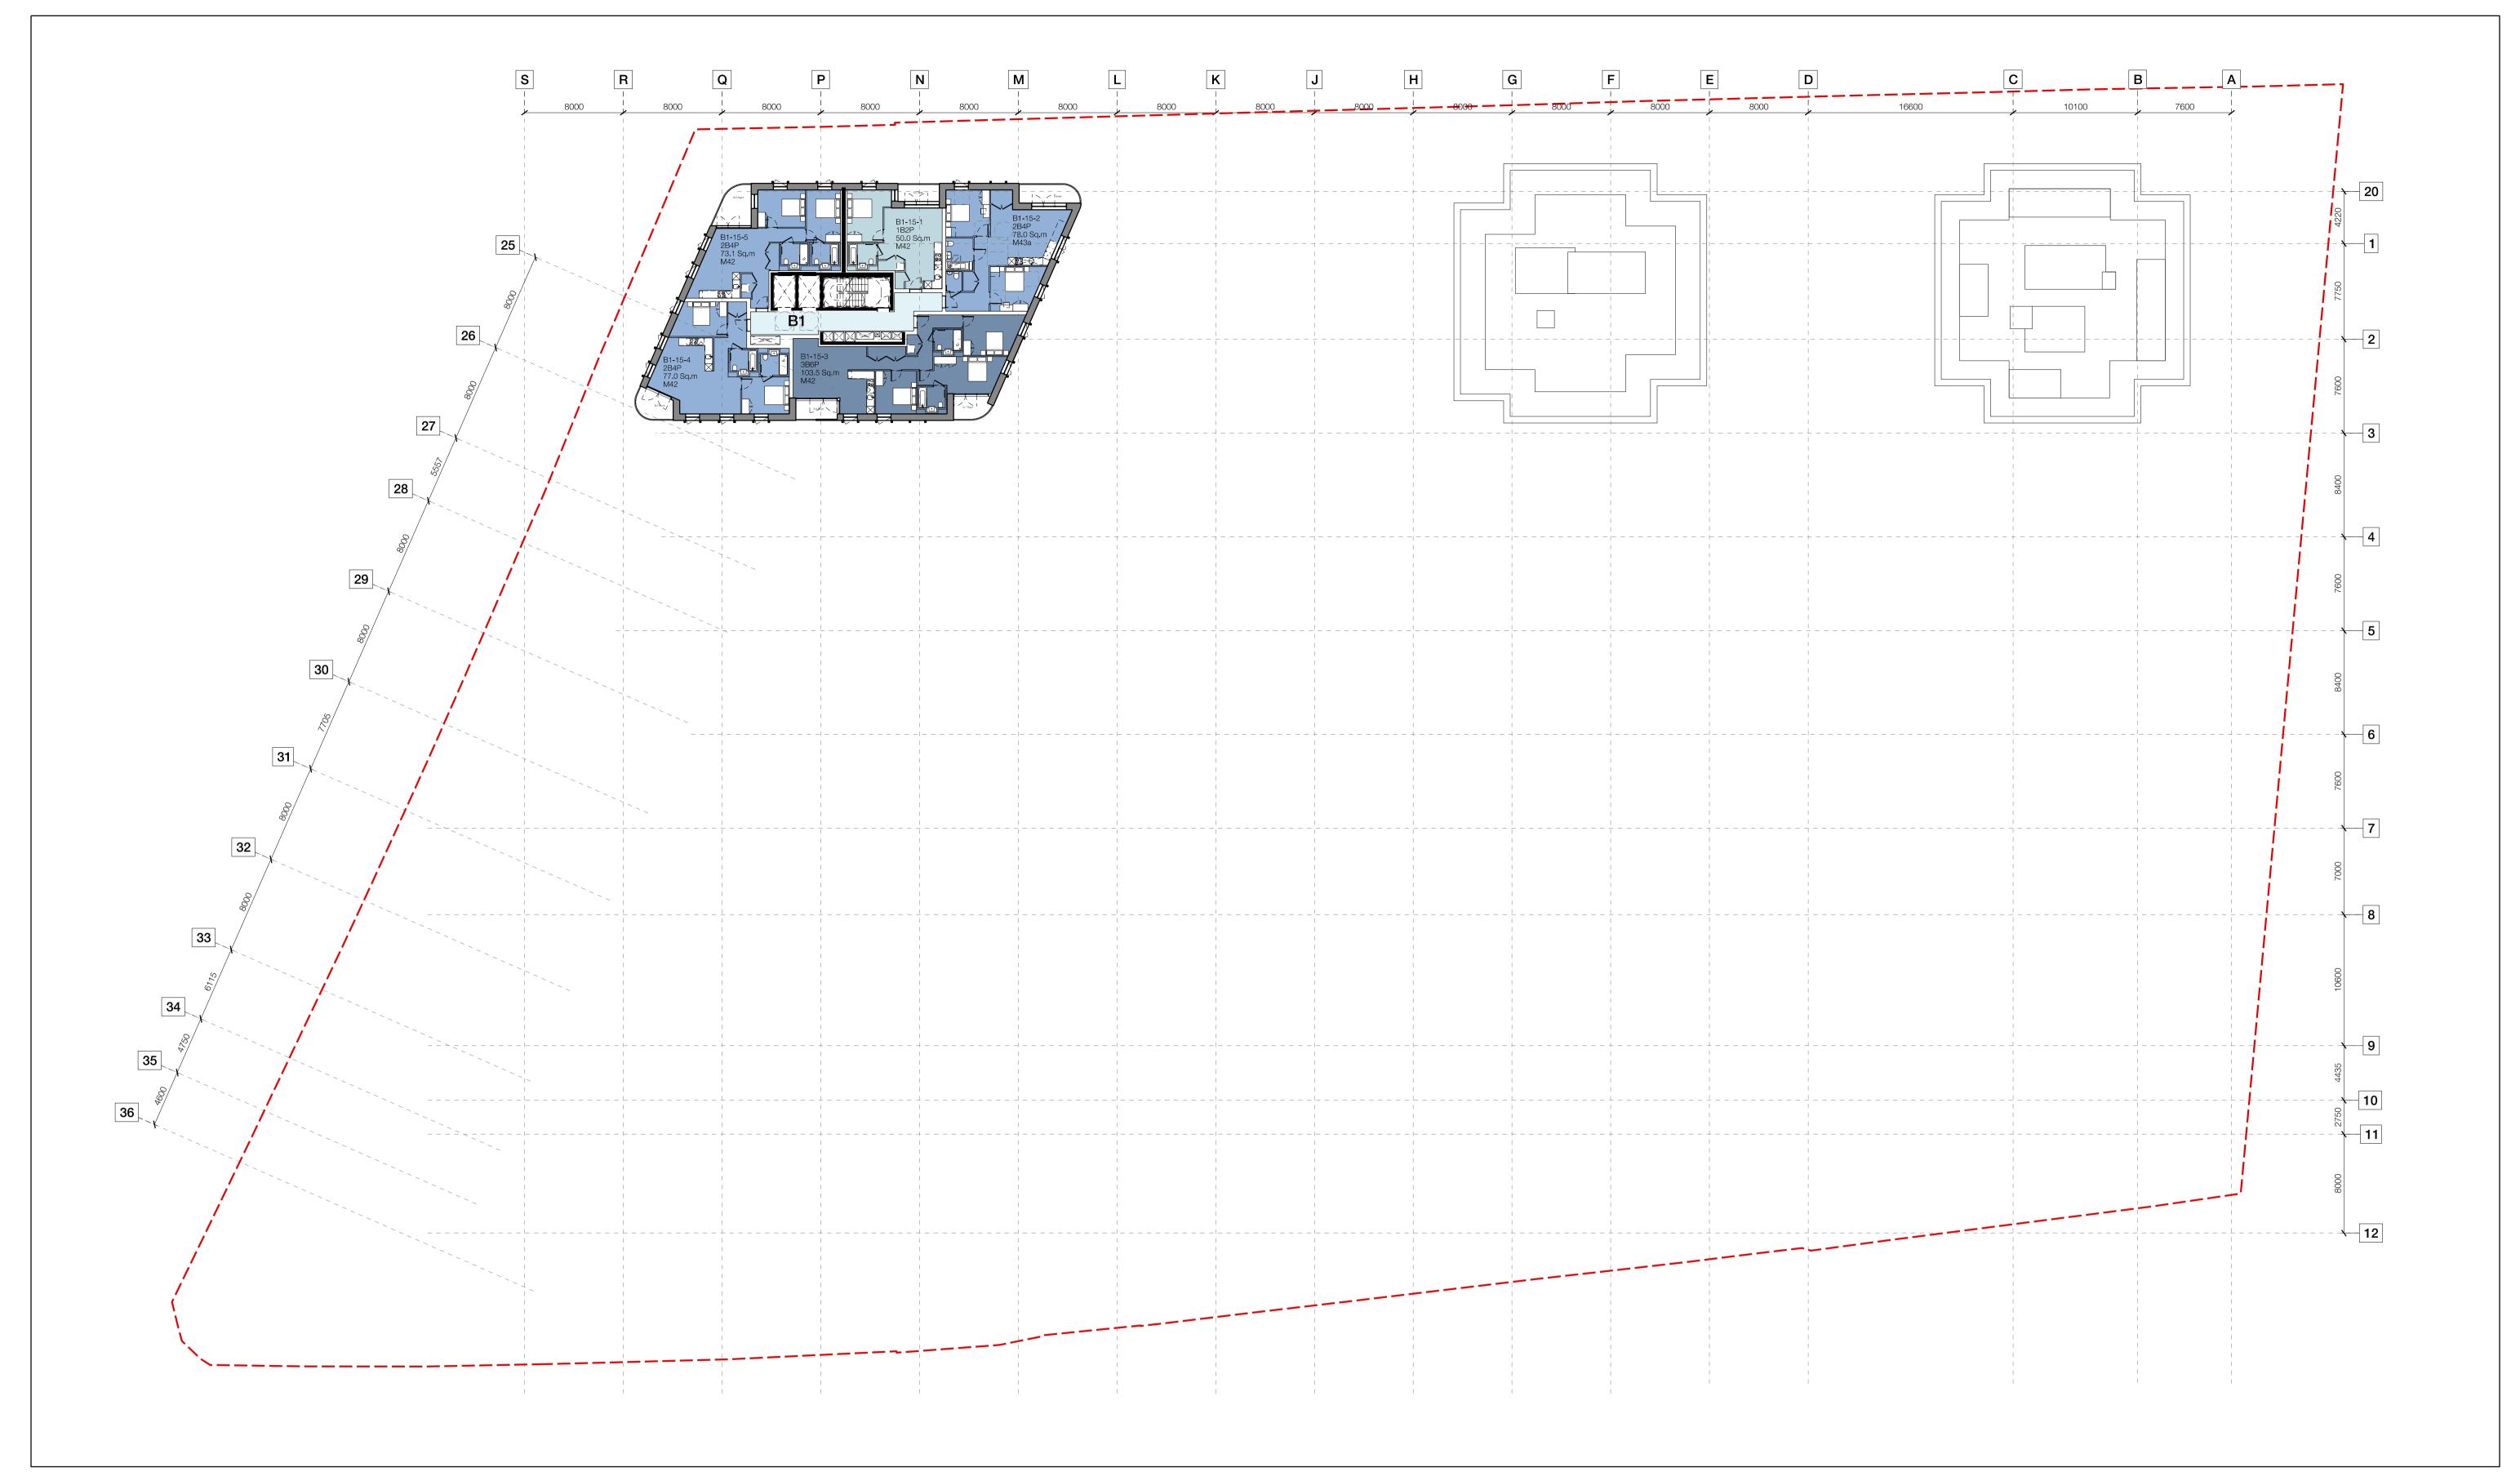

## Title

General arrangement plan Level 15

## Project Homebase Site, Syon Lane Scale 1:250 @ A1 1:500 @ A3

| Issue Record |                     | Ву | Chk | Date      |
|--------------|---------------------|----|-----|-----------|
| P22          | Planning Issue      | MA | AC  | 21.09.202 |
| P21          | Planning Issue      | MA | AC  | 27.08.202 |
| P20          | Planning Issue      | MA | AC  | 28.07.202 |
| P19          | Planning Draft      | TG | AC  | 17.07.202 |
| P18          | Design freeze 3     | TG | AC  | 10.07.202 |
| P17          | Design update issue | TG | AC  | 01.07.202 |

## Drawing Number Revision 579-PTA-ZZ-15-DR-A-1001 P22

Status For Planning

Patel Taylor 48 Rawstorne Street London EC1V 7ND T +44 (0)20 7278 2323 www.pateltaylor.co.uk