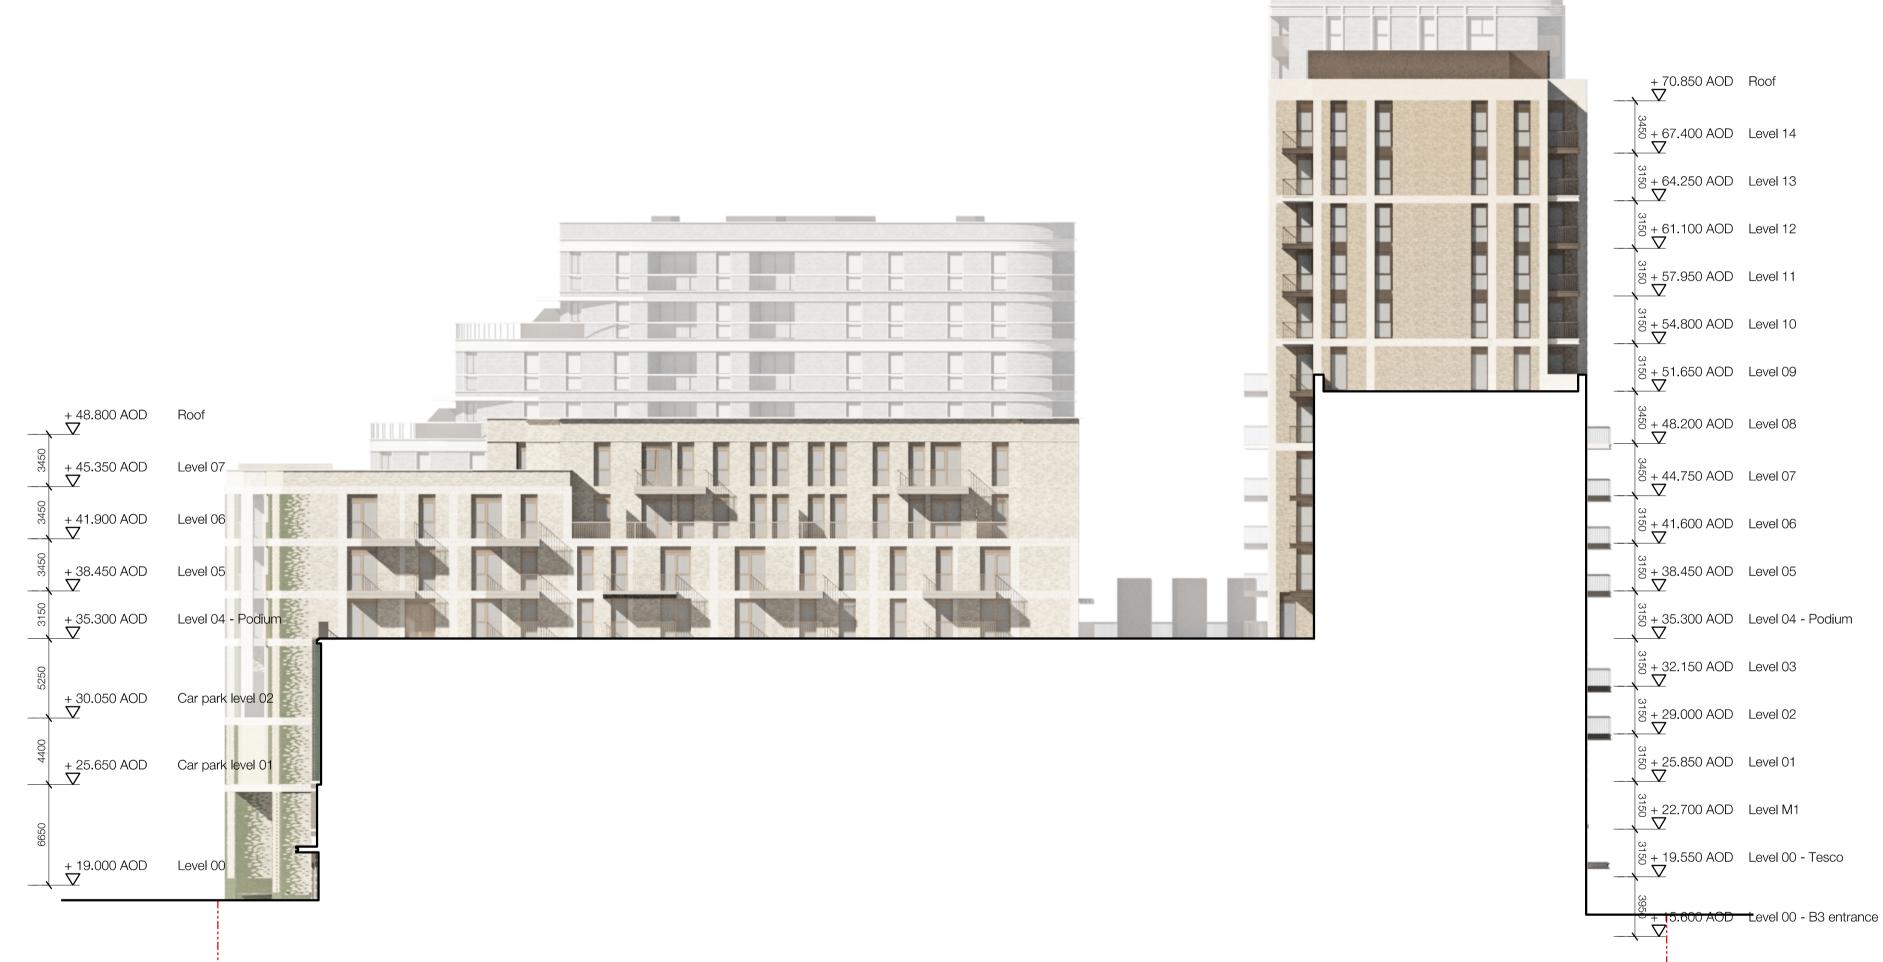

DO NOT SCALE. All dimensions must be checked on site, errors are to be reported.

General Notes

4

Scale 1:250 @ A1

0 1 2 3 4 5m 10m

General arragement Elevation - Block D east courtyard

Project Homebase Site, Syon Lane